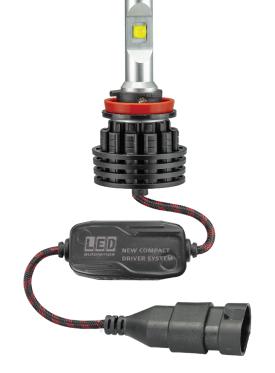

# H8,9,11 Headlight Upgrade Kit

- Extreme Brightness with 5,000 Effective Lumens
- Energy Saving High Brightness COB LEDs
- Cool White Light 6500K
- Easy Installation with H4 Plug
- Single Beam
- 2 Year Warranty

| Function    | Single Beam Headlight              |
|-------------|------------------------------------|
| Size        | 77mm x 40mm                        |
| Voltage     | Multivolt 9-32V                    |
| LED Qty     | 9x3 Watts/Cluster                  |
| Cable Fixed | 200mm with Driver and H8,9,11 Plug |
| Colour Temp | 6500K                              |
| Output      | 5000lm Effective Lumens (Pair)     |

# Installation Instructions

Important: Original manufacturers rubber or plastic lamp dust covers may need to be modified or adjusted to accommodate these lamps.