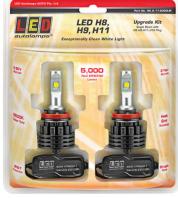

# H8,9,11 Headlight Upgrade Kit

- Extreme Brightness with 5,000 Effective Lumens
- Energy Saving High Brightness COB LEDs
- Cool White Light 6500K
- Easy Installation with H4 Plug
- Single Beam
- 2 Year Warranty

Part No. H8,9,11-5000LM

#### Part No. H8,9,11-5000LM - Blister