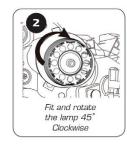

# Installation Instructions

Important: Original manufacturers rubber or plastic lamp dust covers may need to be modified or adjusted to accommodate these lamps.