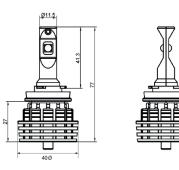

| Function    | Single Beam Headlight              |
|-------------|------------------------------------|
| Size        | 77mm x 40mm                        |
| Voltage     | Multivolt 9-32V                    |
| LED Qty     | 9x3 Watts/Cluster                  |
| Cable Fixed | 200mm with Driver and H8,9,11 Plug |
| Colour Temp | 6500K                              |
| Output      | 5000lm Effective Lumens (Pair)     |