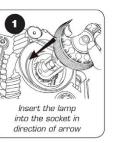

# Installation Instructions

Important: Original manufacturers rubber or plastic lamp dust covers may need to be modified or adjusted to accommodate these lamps.